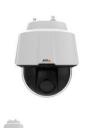

Axis 0669-001 PTZ camera with continues 360ø pan for both indoor and outdoor with 18x optical zoom. HDTV 720p @ 25fps (1280x720) in H.264 and Motion JPEG, Day & Night, IP66 and NEM

Axis 0669-001 PTZ camera with continues 360ø pan for both indoor and outdoor with 18x optic...

Valutazione: Nessuna valutazione Fai una domanda su questo prodotto

Manufacturer Axis

Description

Axis

0669-001

PTZ camera with continues 360ø pan for both indoor and outdoor with 18x optical zoom. HDTV 720p @ 25fps (1280x720) in H.264 and Motion JPEG, Day & Night, IP66 and NEMA 4X classification. Advanced Gatekeeper, full-size SD-card slot, smoked and clear dome. Mounting brackets and Midspan are not included.